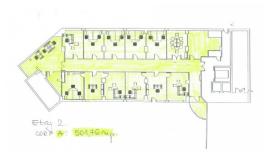

## officefinder.ro

# Office to let

## **Bectro Center**

Bucharest, Sector 3, 29, Sf. Vineri Str.



#### **Building information**

| Building status      | Existing     |
|----------------------|--------------|
| Year of construction | 2004         |
| Parking ratio        | 1 / 460 sq m |
| Total building area  | 4 600 sq m   |

#### **Commercial terms**

| Office space*      | after login * |
|--------------------|---------------|
| Parking            | after login * |
| Service charge*    | after login * |
| Minimum lease term | after login * |
| Availability       | after login * |

\* Asking terms for m<sup>2</sup>/month

#### Location



#### Available space

Building completely leased



# office**finder.ro**

## Typical floor plan



### **Public transport**

Metro: M1, M2, M3

Bus: 104, 123, 124, 385, 313, 116, 117

Tram: 14, 40, 56